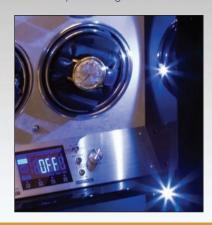

#### WATCH WINDERS

Essential to keep your automatic watches fully wound and accurate while locked safely away. Choose how many you want. Watches are held on a fully adjustable clip that has a leather covered soft pad and rubber grips and which slot into cups inset into the body of the winder. The winding motors are the highest quality, they run virtually silent and are powered using the DC adapter or battery backup. The controls offer various modes of operation such as direction of rotation and timing options suitable for all automatic watches on the market today.

The metal fittings of the winders are available in gold plated or chrome.