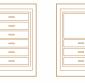

### STANDARD SIZES

Rapport Luxury Safes are available in three 'Base' sizes as shown in the diagrams on the left. Our experience shows that these are the most popular sizes requested.

Also illustrated is a suggested interior layout for each size. In fact, as each safe is manufactured to individual requirements we are able to offer almost any combination of drawers and watch winders.

When you embark on deciding which safe is best for you we will discuss the details with you and present you with a CAD drawing of the proposed safe before manufacturing starts.