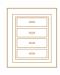

### STANDARD SIZES

Rapport Luxury Safes are available in three 'Base' sizes as shown in the diagrams on the left. Our experience shows that these are the most popular sizes requested.

Also illustrated is a suggested interior layout for each size. In fact, as each safe is manufactured to individual requirements we are able to offer almost any combination of drawers and watch winders.

When you embark on deciding which safe is best for you we will discuss the details with you and present you with a CAD drawing of the proposed safe before manufacturing starts.