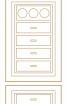

### STANDARD SIZES

Rapport Luxury Safes are available in three 'Base' sizes as shown in the diagrams on the left. Our experience shows that these are the most popular sizes requested.

Also illustrated is a suggested interior layout for each size. In fact, as each safe is manufactured to individual requirements we are able to offer almost any combination of drawers and watch winders.

When you embark on deciding which safe is best for you we will discuss the details with you and present you with a CAD drawing of the proposed safe before manufacturing starts.