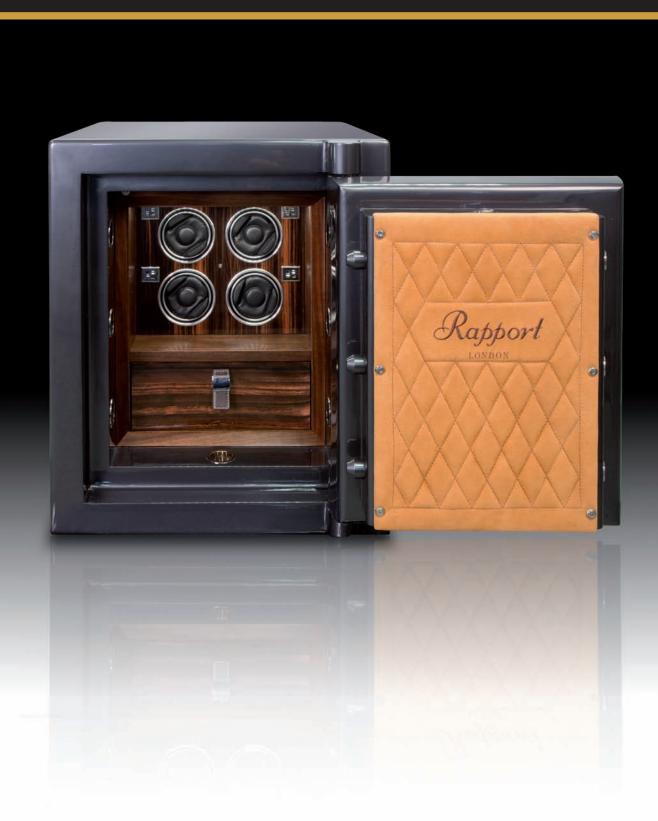

### SECURITY WITHOUT COMPROMISE

From the fabrication of the safe to the hand-crafted finish of the interior, our attention to detail of each process results in an exemplary fusion of craftsmanship.

Rapport Luxury Safes are not only beautiful to look at, but they offer a high level of security. Only the finest materials are used in their construction, with purpose made fittings and hand finished detail adding value and authenticity.

With so many options available your Rapport Luxury Safe will be truly unique.

- Options on locking available
- ♦ Manufactured under ISO9001
- ♦ Virtually any colour
- ◆ Choice of internal layout
- ◆ Live and passive relocking devices
- Fire tested to BS476
- ♦ Wide choice of interior lining
- ◆ Wide choice of veneers

#### THE CHOICE IS YOURS

The level of choice we offer is extensive. For the interior, choose your preferred wood finish, decide on the number of drawers, and then specify the compartments within them – all lined with Alcantara<sup>®</sup> in the colour of your choice.

You can choose to include any number of Automatic Watch Winders (up to the space available) which will maintain your watches' accuracy whilst they are secure within your safe.

The choice of options we are able to offer looks bewildering but, rest assured that our experts are always on hand to help guide you through the design process.

### **OPTIONS**

- Automatic Watch Winders with run-silent motors
- Powered by DC adapter
- Independent controls for each watch winder
- LED lighting
- ♦ Gold or Chrome plated fittings
- Choice of interior lining
- Choice of veneers for internal furniture