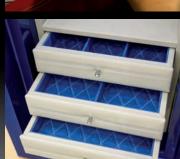

### STANDARD SIZES

Rapport Luxury Safes are available in three 'Base' sizes as shown in the diagrams on the left. Our experience shows that these are the most popular sizes requested.

Also illustrated is a suggested interior layout for each size. In fact, as each safe is manufactured to individual requirements we are able to offer almost any combination of drawers and watch winders.

When you embark on deciding which safe is best for you we will discuss the details with you and present you with a CAD drawing of the proposed safe before manufacturing starts.