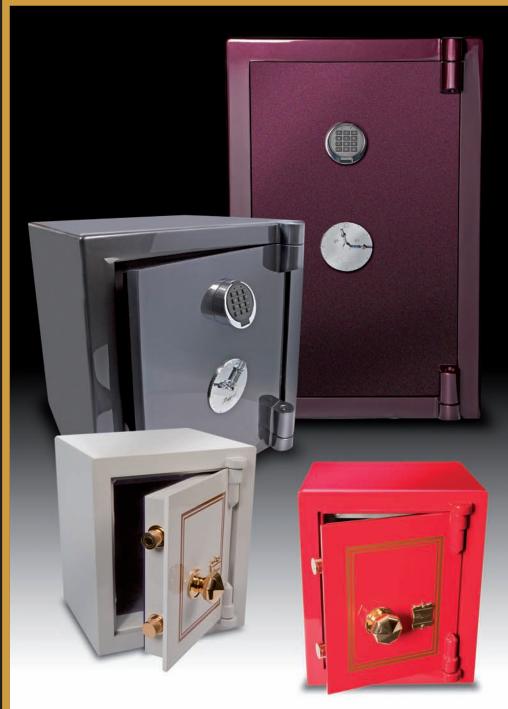

### STANDARD SIZES

Rapport Luxury Safes are available in three 'Base' sizes as shown in the diagrams on the left. Our experience shows that these are the most popular sizes requested.

Also illustrated is a suggested interior layout for each size. In fact, as each safe is manufactured to individual requirements we are able to offer almost any combination of drawers and watch winders.

When you embark on deciding which safe is best for you we will discuss the details with you and present you with a CAD drawing of the proposed safe before manufacturing starts.