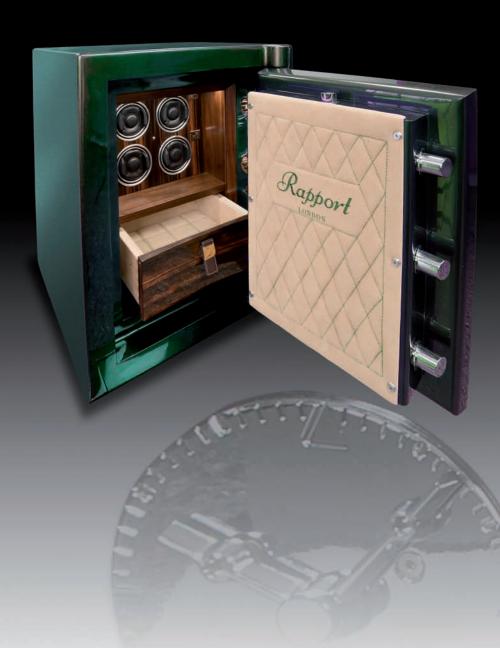

### STANDARD SIZES

Rapport Luxury Safes are available in three 'Base' sizes as shown in the diagrams on the left. Our experience shows that these are the most popular sizes requested.

Also illustrated is a suggested interior layout for each size. In fact, as each safe is manufactured to individual requirements we are able to offer almost any combination of drawers and watch winders.

When you embark on deciding which safe is best for you we will discuss the details with you and present you with a CAD drawing of the proposed safe before manufacturing starts.

#### THE CHOICE IS YOURS

The level of choice we offer is extensive. For the interior, choose your preferred wood finish, decide on the number of drawers, and then specify the compartments within them – all lined with Alcantara<sup>®</sup> in the colour of your choice.

You can choose to include any number of Automatic Watch Winders (up to the space available) which will maintain your watches' accuracy whilst they are secure within your safe.

The choice of options we are able to offer looks bewildering but, rest assured that our experts are always on hand to help guide you through the design process.