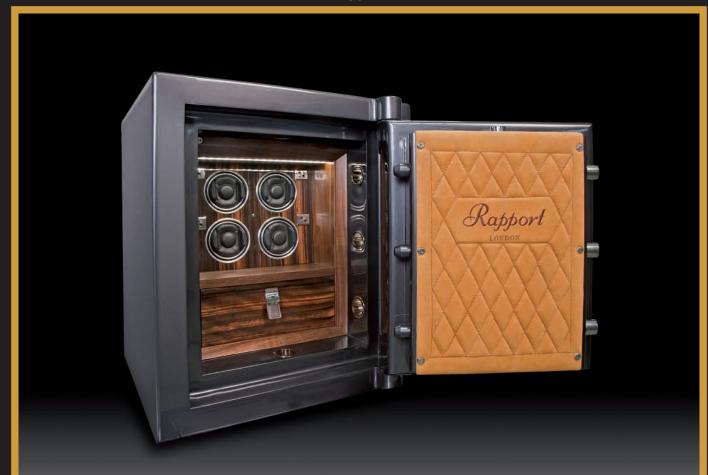

### SECURITY WITHOUT COMPROMISE

From the fabrication of the safe to the hand-crafted finish of the interior, our attention to detail of each process results in an exemplary fusion of craftsmanship.

Rapport Luxury Safes are not only beautiful to look at, but they offer a high level of security. Only the finest materials are used in their construction, with purpose made fittings and hand finished detail adding value and authenticity.

With so many options available your Rapport Luxury Safe will be truly unique.

- Options on locking available
- ♦ Manufactured under ISO9001
- ♦ Virtually any colour
- ◆ Choice of internal layout
- ◆ Live and passive relocking devices
- Fire tested to BS476
- ♦ Wide choice of interior lining
- ◆ Wide choice of veneers

You can choose to include any number of Automatic Watch Winders (up to the space available) which will maintain your watches' accuracy whilst they are secure within your safe.

The choice of options we are able to offer looks bewildering but, rest assured that our experts are always on hand to help guide you through the design process.

### **OPTIONS**

- Automatic Watch Winders with run-silent motors
- Powered by DC adapter
- Independent controls for each watch winder
- LED lighting
- ♦ Gold or Chrome plated fittings
- Choice of interior lining
- Choice of veneers for internal furniture

#### WATCH WINDERS

Essential to keep your automatic watches fully wound and accurate while locked safely away. Choose how many you want. Watches are held on a fully adjustable clip that has a leather covered soft pad and rubber grips and which slot into cups inset into the body of the winder. The winding motors are the highest quality, they run virtually silent and are powered using the DC adapter or battery backup. The controls offer various modes of operation such as direction of rotation and timing options suitable for all automatic watches on the market today.