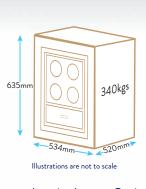

### STANDARD SIZES

Rapport Luxury Safes are available in three 'Base' sizes as shown in the diagrams on the left. Our experience shows that these are the most popular sizes requested.

Also illustrated is a suggested interior layout for each size. In fact, as each safe is manufactured to individual requirements we are able to offer almost any combination of drawers and watch winders.

When you embark on deciding which safe is best for you we will discuss the details with you and present you with a CAD drawing of the proposed safe before manufacturing starts.