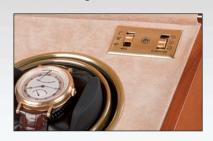

#### WATCH WINDERS

Essential to keep your automatic watches fully wound and accurate while locked safely away. Choose how many you want. Watches are held on a fully adjustable clip that has a leather covered soft pad and rubber grips and which slot into cups inset into the body of the winder. The winding motors are the highest quality, they run virtually silent and are powered using the DC adapter or battery backup. The controls offer various modes of operation such as direction of rotation and timing options suitable for all automatic watches on the market today.

The metal fittings of the winders are available in gold plated or chrome.