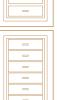

### STANDARD SIZES

Rapport Luxury Safes are available in three 'Base' sizes as shown in the diagrams on the left. Our experience shows that these are the most popular sizes requested.

Also illustrated is a suggested interior layout for each size. In fact, as each safe is manufactured to individual requirements we are able to offer almost any combination of drawers and watch winders.

When you embark on deciding which safe is best for you we will discuss the details with you and present you with a CAD drawing of the proposed safe before manufacturing starts.