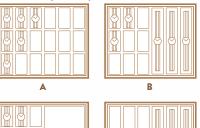

### STANDARD SIZES

Rapport Luxury Safes are available in three 'Base' sizes as shown in the diagrams on the left. Our experience shows that these are the most popular sizes requested.

Also illustrated is a suggested interior layout for each size. In fact, as each safe is manufactured to individual requirements we are able to offer almost any combination of drawers and watch winders.

### **Drawer Layout Options**

FIVE