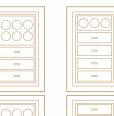

### STANDARD SIZES

Rapport Luxury Safes are available in three 'Base' sizes as shown in the diagrams on the left. Our experience shows that these are the most popular sizes requested.

Also illustrated is a suggested interior layout for each size. In fact, as each safe is manufactured to individual requirements we are able to offer almost any combination of drawers and watch winders.

When you embark on deciding which safe is best for you we will discuss the details with you and present you with a CAD drawing of the proposed safe before manufacturing starts.