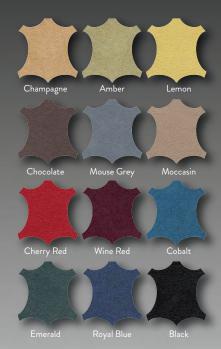

### ALCANTARA®

We only use Alcantara® to line the interior surfaces of our safes. It is a unique material with a smooth suede feel, it will protect your precious jewellery from damage yet it is robust enough to withstand constant use. It is also gorgeous to the eye and you can choose from a wide range of colours.