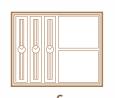

### STANDARD SIZES

Rapport Luxury Safes are available in three 'Base' sizes as shown in the diagrams on the left. Our experience shows that these are the most popular sizes requested.

Also illustrated is a suggested interior layout for each size. In fact, as each safe is manufactured to individual requirements we are able to offer almost any combination of drawers and watch winders.

When you embark on deciding which safe is best for you we will discuss the details with you and present you with a CAD drawing of the proposed safe before manufacturing starts.