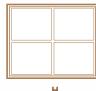

### STANDARD SIZES

Rapport Luxury Safes are available in three 'Base' sizes as shown in the diagrams on the left. Our experience shows that these are the most popular sizes requested.

Also illustrated is a suggested interior layout for each size. In fact, as each safe is manufactured to individual requirements we are able to offer almost any combination of drawers and watch winders.

When you embark on deciding which safe is best for you we will discuss the details with you and present you with a CAD drawing of the proposed safe before manufacturing starts.