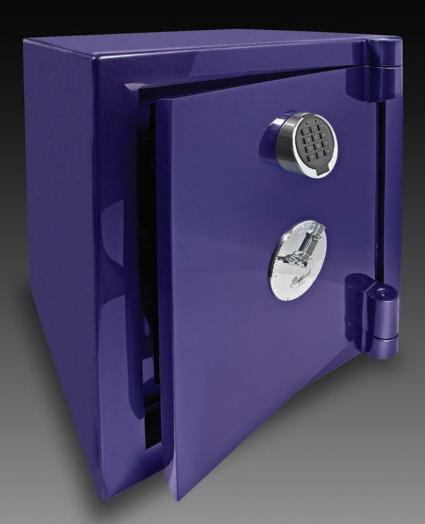

### **BRITISH MADE**

Rapport's designers have utilised the skills of leading British safe manufacturers to help create this range of luxury safes.

Only the finest components and craftsmen are used in the production of your own unique safe - no two safes are the same.

### SECURITY WITHOUT COMPROMISE

From the fabrication of the safe to the hand-crafted finish of the interior, our attention to detail of each process results in an exemplary fusion of craftsmanship.

Rapport Luxury Safes are not only beautiful to look at, but they offer a high level of security. Only the finest materials are used in their construction, with purpose made fittings and hand finished detail adding value and authenticity.

### **COLOUR RANGE**

The exterior of your personalised Safe is sprayed to a deep lustre finish to ensure it will withstand many years of use. You can choose practically any colour including metallic and pearl finishes.