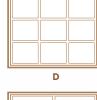

### STANDARD SIZES

Rapport Luxury Safes are available in three 'Base' sizes as shown in the diagrams on the left. Our experience shows that these are the most popular sizes requested.

Also illustrated is a suggested interior layout for each size. In fact, as each safe is manufactured to individual requirements we are able to offer almost any combination of drawers and watch winders.

When you embark on deciding which safe is best for you we will discuss the details with you and present you with a CAD drawing of the proposed safe before manufacturing starts.