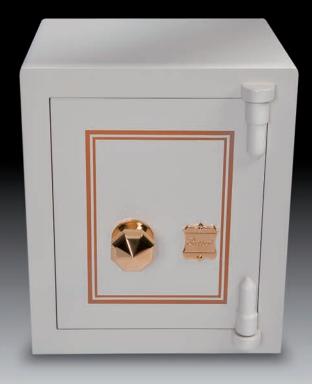

- ♦ Interior lighting
- ◆ Alcantara<sup>®</sup> Lining
- ◆ Gold or Chrome plated fittings
- ◆ Base fixing (if desired)
- ◆ Exclusive hand-made key
- ◆ Overnight valuables rating up to £40,000

Exterior Dimensions (mm): 357 high x 305 wide x 264 deep Weight: 25kg

Exterior surfaces are a deep lustre finish with 24ct gold plated fittings. The interior is lined with Alcantara<sup>®</sup>. The Ladies' Safe is antique white with a gold border on the door and a royal purple interior.