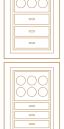

### STANDARD SIZES

Rapport Luxury Safes are available in three 'Base' sizes as shown in the diagrams on the left. Our experience shows that these are the most popular sizes requested.

Also illustrated is a suggested interior layout for each size. In fact, as each safe is manufactured to individual requirements we are able to offer almost any combination of drawers and watch winders.

When you embark on deciding which safe is best for you we will discuss the details with you and present you with a CAD drawing of the proposed safe before manufacturing starts.