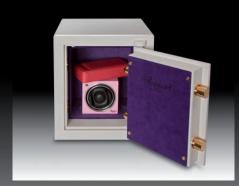

## Ladies' & Gentlemen's

For any form of security to be useful, it has to be convenient. With this simple fact in mind, Rapport's engineers have developed our Ladies' and Gentlemen's safes. Made in the UK and hand-finished to the same high standards as our larger models. These compact units provide discrete protection for smaller personal items, and they fit snugly away in the smallest of spaces whilst protecting their contents against theft and fire.

Exterior surfaces are a deep lustre finish with 24ct gold plated fittings. The interior is lined with Alcantara<sup>®</sup>. The Ladies' Safe is antique white with a gold border on the door and a royal purple interior.

The Gentlemen's Safe is Ferarri Red with a gold border on the door and mist grey interior.

The Evolution Watch Winders and Portman Watch Case, from Rapport, seen in the photos above are not included with the safes.