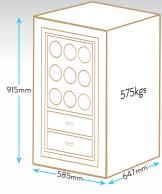

### STANDARD SIZES

Rapport Luxury Safes are available in three 'Base' sizes as shown in the diagrams on the left. Our experience shows that these are the most popular sizes requested.

Also illustrated is a suggested interior layout for each size. In fact, as each safe is manufactured to individual requirements we are able to offer almost any combination of drawers and watch winders.

When you embark on deciding which safe is best for you we will discuss the details with you and present you with a CAD drawing of the proposed safe before manufacturing starts.