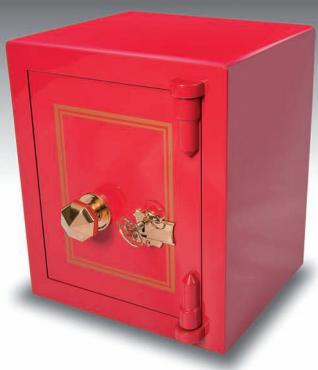

### SECURITY WITHOUT COMPROMISE

From the fabrication of the safe to the hand-crafted finish of the interior, our attention to detail of each process results in an exemplary fusion of craftsmanship.

Rapport Luxury Safes are not only beautiful to look at, but they offer a high level of security. Only the finest materials are used in their construction, with purpose made fittings and hand finished detail adding value and authenticity.

With so many options available your Rapport Luxury Safe will be truly unique.

- Options on locking available
- ♦ Manufactured under ISO9001
- ♦ Virtually any colour
- ◆ Choice of internal layout
- ◆ Live and passive relocking devices
- Fire tested to BS476
- ♦ Wide choice of interior lining
- ◆ Wide choice of veneers