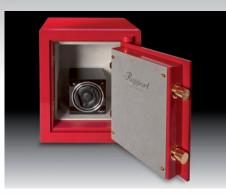

## Ladies' & Gentlemen's

For any form of security to be useful, it has to be convenient. With this simple fact in mind, Rapport's engineers have developed our Ladies' and Gentlemen's safes. Made in the UK and hand-finished to the same high standards as our larger models. These compact units provide discrete protection for smaller personal items, and they fit snugly away in the smallest of spaces whilst protecting their contents against theft and fire.

The Gentlemen's Safe is Ferarri Red with a gold border on the door and mist grey interior.

The Evolution Watch Winders and Portman Watch Case, from Rapport, seen in the photos above are not included with the safes.