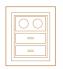

### STANDARD SIZES

Rapport Luxury Safes are available in three 'Base' sizes as shown in the diagrams on the left. Our experience shows that these are the most popular sizes requested.

Also illustrated is a suggested interior layout for each size. In fact, as each safe is manufactured to individual requirements we are able to offer almost any combination of drawers and watch winders.

When you embark on deciding which safe is best for you we will discuss the details with you and present you with a CAD drawing of the proposed safe before manufacturing starts.