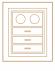

### STANDARD SIZES

Rapport Luxury Safes are available in three 'Base' sizes as shown in the diagrams on the left. Our experience shows that these are the most popular sizes requested.

Also illustrated is a suggested interior layout for each size. In fact, as each safe is manufactured to individual requirements we are able to offer almost any combination of drawers and watch winders.

When you embark on deciding which safe is best for you we will discuss the details with you and present you with a CAD drawing of the proposed safe before manufacturing starts.