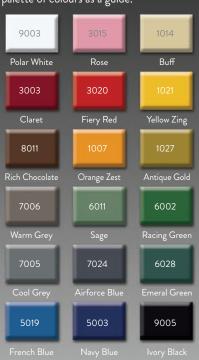

### **COLOUR RANGE**

The exterior of your personalised Safe is sprayed to a deep lustre finish to ensure it will withstand many years of use. You can choose practically any colour including metallic and pearl finishes.

Below is a small selection from the RAL palette of colours as a guide.