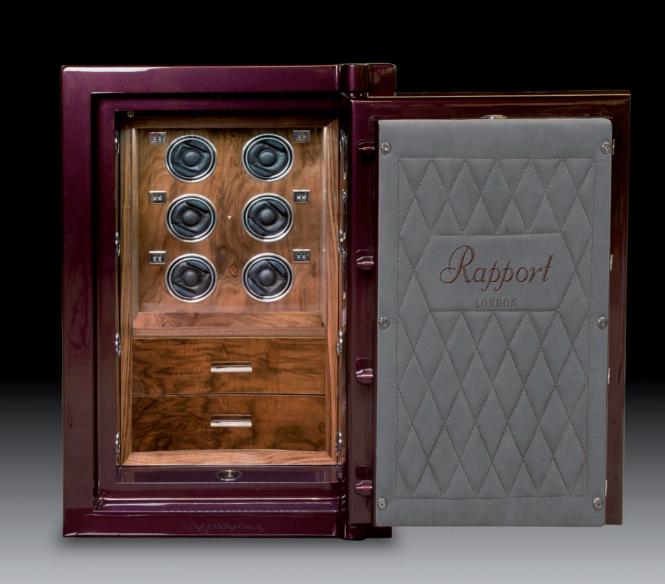

### STANDARD SIZES

Rapport Luxury Safes are available in three 'Base' sizes as shown in the diagrams on the left. Our experience shows that these are the most popular sizes requested.

Also illustrated is a suggested interior layout for each size. In fact, as each safe is manufactured to individual requirements we are able to offer almost any combination of drawers and watch winders.

When you embark on deciding which safe is best for you we will discuss the details with you and present you with a CAD drawing of the proposed safe before manufacturing starts.

#### THE CHOICE IS YOURS

The level of choice we offer is extensive. For the interior, choose your preferred wood finish, decide on the number of drawers, and then specify the compartments within them – all lined with Alcantara<sup>®</sup> in the colour of your choice.

You can choose to include any number of Automatic Watch Winders (up to the space available) which will maintain your watches' accuracy whilst they are secure within your safe.

The choice of options we are able to offer looks bewildering but, rest assured that our experts are always on hand to help guide you through the design process.