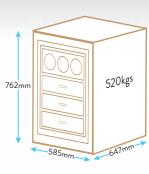

### STANDARD SIZES

Rapport Luxury Safes are available in three 'Base' sizes as shown in the diagrams on the left. Our experience shows that these are the most popular sizes requested.

Also illustrated is a suggested interior layout for each size. In fact, as each safe is manufactured to individual requirements we are able to offer almost any combination of drawers and watch winders.

When you embark on deciding which safe is best for you we will discuss the details with you and present you with a CAD drawing of the proposed safe before manufacturing starts.