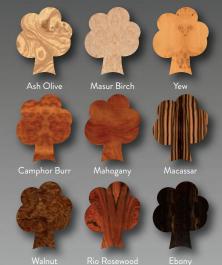

### REAL WOOD VENEERS

For that perfect finishing touch we face the jewellery drawers and edges with fine real wood veneers. The final surface is given several coats of high gloss lacquer and hand polished to a diamond hard shine.