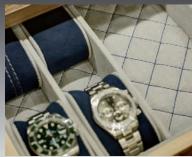

You can choose to include any number of Automatic Watch Winders (up to the space available) which will maintain your watches' accuracy whilst they are secure within your safe.

The choice of options we are able to offer looks bewildering but, rest assured that our experts are always on hand to help guide you through the design process.

#### WATCH WINDERS

Essential to keep your automatic watches fully wound and accurate while locked safely away. Choose how many you want. Watches are held on a fully adjustable clip that has a leather covered soft pad and rubber grips and which slot into cups inset into the body of the winder. The winding motors are the highest quality, they run virtually silent and are powered using the DC adapter or battery backup. The controls offer various modes of operation such as direction of rotation and timing options suitable for all automatic watches on the market today.

The metal fittings of the winders are available in gold plated or chrome.