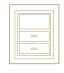

### STANDARD SIZES

Rapport Luxury Safes are available in three 'Base' sizes as shown in the diagrams on the left. Our experience shows that these are the most popular sizes requested.

Also illustrated is a suggested interior layout for each size. In fact, as each safe is manufactured to individual requirements we are able to offer almost any combination of drawers and watch winders.

When you embark on deciding which safe is best for you we will discuss the details with you and present you with a CAD drawing of the proposed safe before manufacturing starts.